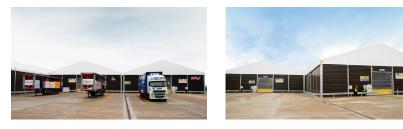

#### 11,000 m<sup>2</sup> storage space to Wales in 5 weeks.

In order to save on transport expenses for finished products, a major brewery commissioned Herchenbach to supply a three-bay 11,000 m<sup>2</sup> warehouse building. The challenge was to deliver and set up the building ready for use in less than 5 weeks. The hand-over took place after exactly 4 weeks and 3 days.

Highlights

- 20,000 m<sup>2</sup> concrete slab
- 11,000 m<sup>2</sup> warehouse surface
- 5 weeks construction duration
- 5 high-speed roller doors