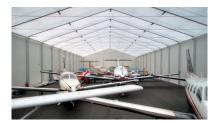

#### 18.50 m wide sliding gate in an aircraft hangar.

Our customer was looking for a 1,200 m<sup>2</sup> insulated temporary building with a large sliding gate in the gable wall, for use as a hangar for small and commercial aircraft. Herchenbach's engineers developed a customized solution with a 18.50 m wide gate and the building was installed within two weeks.

#### Highlights

1,200 m<sup>2</sup> Building Oversized gable sliding gate Static plans for wind-exposed region Lighting and rain guttering