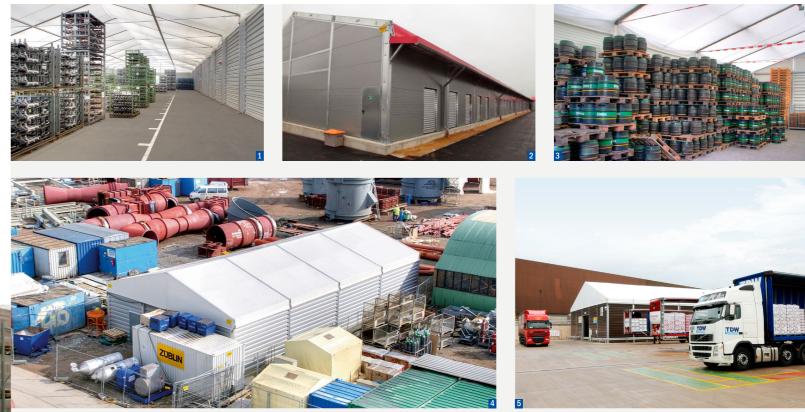

# A system with 1,000 possibilities

Examples of our semi-permanent building solutions

Intra-logistics warehouse for an automotive tier 1 supplier. 2 Parcel logistics company depot extension with special roller doors. 3 Seasonal warehouse with temperature control. 4 Temporary housing of a machine park. 5 24h distribution centre for a leading consumer goods company.