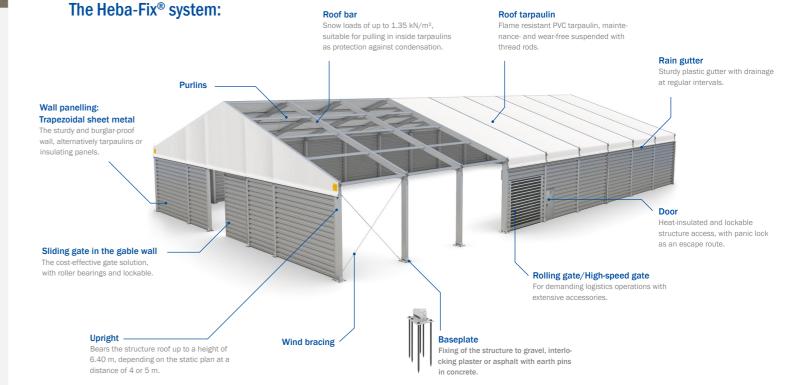

#### Your warehouse solution! 6 good reasons for a Heba-Fix<sup>®</sup> temporary building from Herchenbach:

- **1** Our temporary buildings can be delivered in two weeks. 1,000 m<sup>2</sup> storage space can be ready for use in less than a week.
- 2 Our Heba-Fix<sup>®</sup> semi-permanent buildings can be set up, taken down or moved to a different location in just a couple of days. Often we don't need a seperate foundation or groundworks saving you time and money.
- 3 You can buy, lease or hire our Heba-Fix® buildings. Our hire contracts are completely flexible, giving you the option to hire a temporary building for a few months and decide on an extension or purchase later on.
- 4 As the industry's trusted provider for a range of semi-permanent building solutions, each solution is customised. No matter how specific your request, we will find the optimal solution. Our knowledge and experience gained from over 2,000 building projects allows us to anticipate the needs of specific industries, enterprises and products.
- 5 We offer the complete package: whether you need 500 LUX LED lighting, heating, air conditioning systems or impact blockers - we supply everything.
- 6 Our modular Heba-Fix<sup>®</sup> building system can be expanded or reduced at any point. Wall systems can simply be replaced to transform an unheated building into a heatable, insulated one in no time.