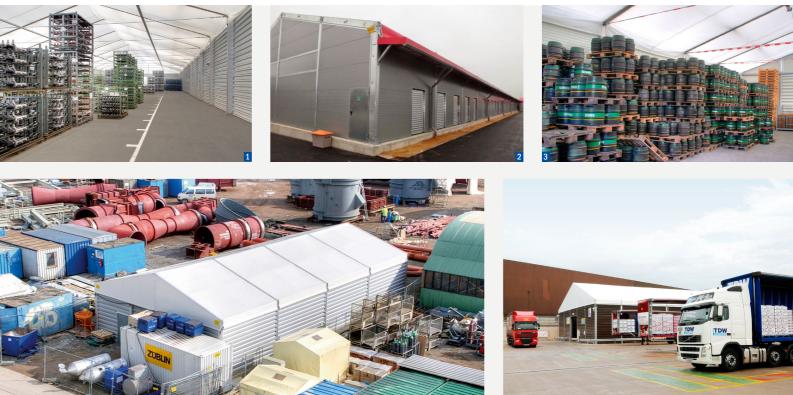

# A system with 1,000 possibilities

Examples of our semi-permanent building solutions

Intra-logistics warehouse for an automotive tier 1 supplier. 2 Parcel logistics company depot extension with special roller doors. 3 Seasonal warehouse with temperature control. 4 Temporary housing of a machine park. 5 24h distribution centre for a leading consumer goods company.