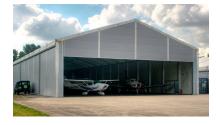

#### 18.50 m wide sliding gate in an aircraft hangar.

Our customer was looking for a 1,200 m<sup>2</sup> insulated temporary building with a large sliding gate in the gable wall, for use as a hangar for small and commercial aircraft. Herchenbach's engineers developed a customized solution with a 18.50 m wide gate and the building was installed within two weeks.

#### Highlights

1,200 m<sup>2</sup> Building Oversized gable sliding gate Static plans for wind-exposed region Lighting and rain guttering